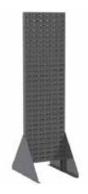

### Louvered Panels Customizable Vertical Storage for Hanging Bins

Attractive and durable powder-coated finish

Steel panels with rows of punched louvers for more storage capacity

Heavy-duty 16-gauge, cold-rolled steel for strength and durability