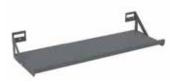

### **More Louvered Panel Models**

Customize your small parts organization with a variety of Louvered Panel options.

18" x 19" Louvered Panel

**Louvered Bench Rack** 

**Double-Sided Rivet Floor Rack** 

**AkroShelf**® (use with or without a louvered panel)