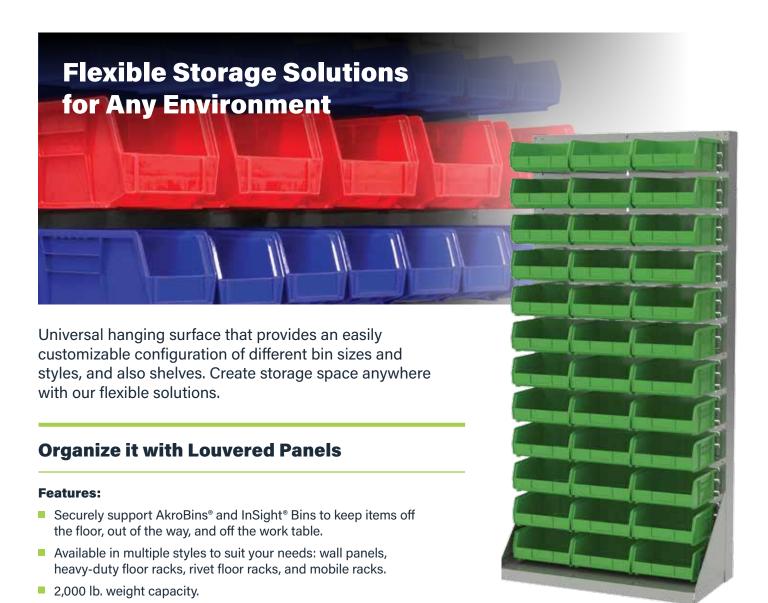

## **Louvered Panels**

Customizable Vertical Storage for Hanging Bins

Move it.

Store it.

**Organize it.** 

### Louvered Panels Customizable Vertical Storage for Hanging Bins

Attractive and durable powder-coated finish

Steel panels with rows of punched louvers for more storage capacity

Heavy-duty 16-gauge, cold-rolled steel for strength and durability