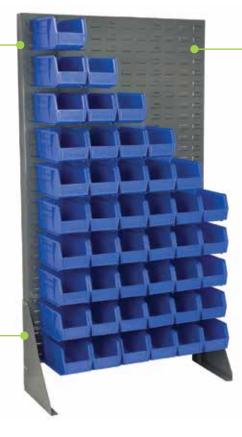

### **More Louvered Panel Models**

Customize your small parts organization with a variety of Louvered Panel options.

18" x 19" Louvered Panel

**Louvered Bench Rack** 

**Double-Sided Rivet Floor Rack** 

**AkroShelf**® (use with or without a louvered panel)